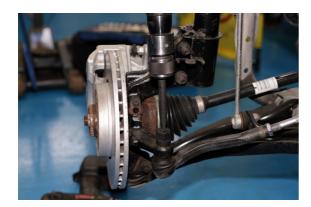

## **Ball Joint Separator - Impact Nut Set**

Designed to make separating ball-joints easy. The separator nuts are designed to screw on in place of the joint nut and bottom out on the end of the joint thread. This allows an air impact hammer equipped with the taper punch provided to be used to quickly vibrate the joint taper free. Included in the kit are 2 impact nut sizes for larger drive shaft threads allowing the same process to be used to push out stuck splined drive shafts from the hub.

## **Additional Information**

- Impact nut thread sizes include: M10 x 1.5, M12 x 1.25, M12 x 1.5, M14 x 1.5, M14 x 2.0, M16 x 1.5, M16 x 2.0 and M24 x 1.5.
- Also includes: 1 x air hammer taper punch.
- · Suitable for the removal of ball joints and drive shafts.
- Time saving over the traditional scissor type ball joint breakers.
- Designed for use with an air impact hammer, such as Part No. 6031.