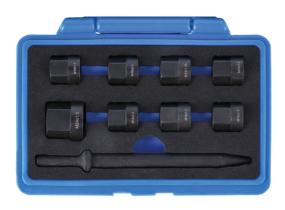

## **Ball Joint Separator - Impact Nut Set**

Designed to make separating ball-joints easy. The separator nuts are designed to screw on in place of the joint nut and bottom out on the end of the joint thread. This allows an air impact hammer equipped with the taper punch provided to be used to quickly vibrate the joint taper free. Included in the kit are 2 impact nut sizes for larger drive shaft threads allowing the same process to be used to push out stuck splined drive shafts from the hub.

## **Additional Information**

- Impact nut thread sizes include: M10 x 1.5, M12 x 1.25, M12 x 1.5, M14 x 1.5, M14 x 2.0, M16 x 1.5, M16 x 2.0 and M24 x 1.5.
- Also includes: 1 x air hammer taper punch.
- · Suitable for the removal of ball joints and drive shafts.
- Time saving over the traditional scissor type ball joint breakers.
- Designed for use with an air impact hammer, such as Part No. 6031.