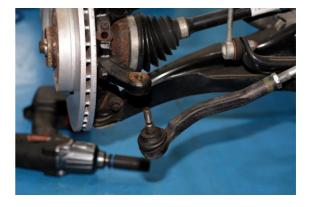

## **Ball Joint Separator - Impact Nut Set**

Designed to make separating ball-joints easy. The separator nuts are designed to screw on in place of the joint nut and bottom out on the end of the joint thread. This allows an air impact hammer equipped with the taper punch provided to be used to quickly vibrate the joint taper free. Included in the kit are 2 impact nut sizes for larger drive shaft threads allowing the same process to be used to push out stuck splined drive shafts from the hub.

## **Additional Information**

- Impact nut thread sizes include: M10 x 1.5, M12 x 1.25, M12 x 1.5, M14 x 1.5, M14 x 2.0, M16 x 1.5, M16 x 2.0 and M24 x 1.5.
- Also includes: 1 x air hammer taper punch.
- · Suitable for the removal of ball joints and drive shafts.
- Time saving over the traditional scissor type ball joint breakers.
- Designed for use with an air impact hammer, such as Part No. 6031.