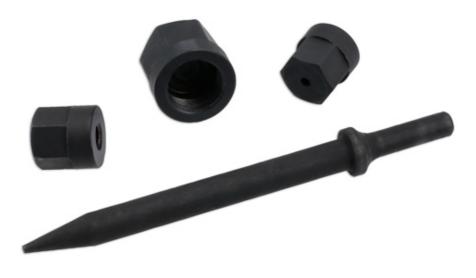

## **Ball Joint Separator - Impact Nut Set**

Designed to make separating ball-joints easy. The separator nuts are designed to screw on in place of the joint nut and bottom out on the end of the joint thread. This allows an air impact hammer equipped with the taper punch provided to be used to quickly vibrate the joint taper free. Included in the kit are 2 impact nut sizes for larger drive shaft threads allowing the same process to be used to push out stuck splined drive shafts from the hub.

## **Additional Information**

- Impact nut thread sizes include: M10 x 1.5, M12 x 1.25, M12 x 1.5, M14 x 1.5, M14 x 2.0, M16 x 1.5, M16 x 2.0 and M24 x 1.5.
- Also includes: 1 x air hammer taper punch.
- · Suitable for the removal of ball joints and drive shafts.
- Time saving over the traditional scissor type ball joint breakers.
- Designed for use with an air impact hammer, such as Part No. 6031.