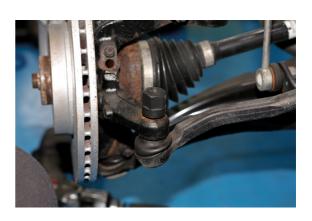

## **Ball Joint Separator - Impact Nut Set**

Designed to make separating ball-joints easy. The separator nuts are designed to screw on in place of the joint nut and bottom out on the end of the joint thread. This allows an air impact hammer equipped with the taper punch provided to be used to quickly vibrate the joint taper free. Included in the kit are 2 impact nut sizes for larger drive shaft threads allowing the same process to be used to push out stuck splined drive shafts from the hub.

## **Additional Information**

- Impact nut thread sizes include: M10 x 1.5, M12 x 1.25, M12 x 1.5, M14 x 1.5, M14 x 2.0, M16 x 1.5, M16 x 2.0 and M24 x 1.5.
- Also includes: 1 x air hammer taper punch.
- · Suitable for the removal of ball joints and drive shafts.
- Time saving over the traditional scissor type ball joint breakers.
- Designed for use with an air impact hammer, such as Part No. 6031.