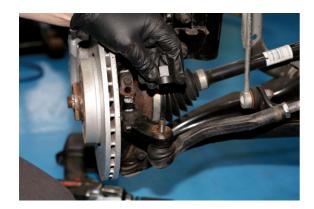

## **Ball Joint Separator - Impact Nut Set**

Designed to make separating ball-joints easy. The separator nuts are designed to screw on in place of the joint nut and bottom out on the end of the joint thread. This allows an air impact hammer equipped with the taper punch provided to be used to quickly vibrate the joint taper free. Included in the kit are 2 impact nut sizes for larger drive shaft threads allowing the same process to be used to push out stuck splined drive shafts from the hub.